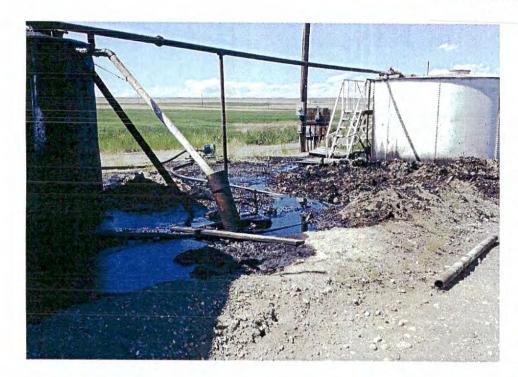

| 241-2014 | Continental Resources Inc      | Pool, permanent spacing unit, Bakken/Three Forks Formation, 26N-55E-29: all, 30: all (Colleen 1-29H & Colleen 2-29H). Nonconsent penalties requested.                                |         | Related application: 240, 241, 242-2014.    |  |
|----------|--------------------------------|--------------------------------------------------------------------------------------------------------------------------------------------------------------------------------------|---------|---------------------------------------------|--|
| 242-2014 | Continental Resources Inc      | Authorization to drill two additional Bakken/Three Forks wells, permanent spacing unit, Bakken/Three Forks Formation, 26N-55E-29: all, 30: all, 200' heel/toe, 500' lateral setback. |         | Related application: 240, 241, 242-2014.    |  |
| 244-2014 | TAQA North USA, Inc.           | Class II enhanced recovery injection permit, Bakken Formation, McKinnon 17-8H, 37N-57E-17: 1990' FNL/240' FEL (SE/4NE/4), API #091-21917.                                            | Default | Pilot EOR project approved at June hearing. |  |
| 180-2014 | Wexco Exploration, LLC         | Failure to file production reports. (Continued from June hearing.)                                                                                                                   |         |                                             |  |
| 181-2014 | Produced Water Solutions, Inc. | Failure to file reports. (Continued from June hearing.)                                                                                                                              |         |                                             |  |
| 246-2014 | Bensun Energy, LLC             | Show cause, failure to remediate well site and tank battery violations, failure to file production and injection reports. (Continued from June hearing.)                             |         |                                             |  |
| 248-2014 | XOIL Inc.                      | Failure to file production reports. (Continued from June hearing.)                                                                                                                   |         | (Request appearance penalty be revoked.)    |  |