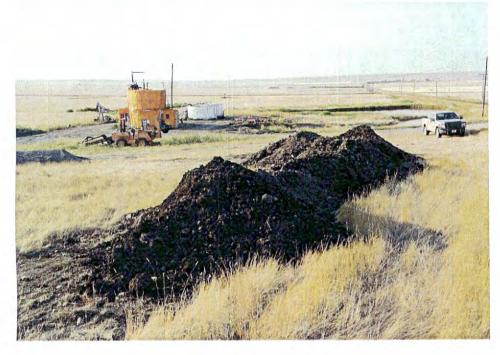

| 241-2014 | Continental Resources Inc      | Pool, permanent spacing unit, Bakken/Three Forks Formation, 26N-55E-29: all, 30: all (Colleen 1-29H & Colleen 2-29H). Nonconsent penalties requested.                                |         | Related application: 240, 241, 242-2014.    |  |
|----------|--------------------------------|--------------------------------------------------------------------------------------------------------------------------------------------------------------------------------------|---------|---------------------------------------------|--|
| 242-2014 | Continental Resources Inc      | Authorization to drill two additional Bakken/Three Forks wells, permanent spacing unit, Bakken/Three Forks Formation, 26N-55E-29: all, 30: all, 200' heel/toe, 500' lateral setback. |         | Related application: 240, 241, 242-2014.    |  |
| 244-2014 | TAQA North USA, Inc.           | Class II enhanced recovery injection permit, Bakken Formation, McKinnon 17-8H, 37N-57E-17: 1990' FNL/240' FEL (SE/4NE/4), API #091-21917.                                            | Default | Pilot EOR project approved at June hearing. |  |
| 180-2014 | Wexco Exploration, LLC         | Failure to file production reports. (Continued from June hearing.)                                                                                                                   |         |                                             |  |
| 181-2014 | Produced Water Solutions, Inc. | Failure to file reports. (Continued from June hearing.)                                                                                                                              |         |                                             |  |
| 246-2014 | Bensun Energy, LLC             | Show cause, failure to remediate well site and tank battery violations, failure to file production and injection reports. (Continued from June hearing.)                             |         |                                             |  |
| 248-2014 | XOIL Inc.                      | Failure to file production reports. (Continued from June hearing.)                                                                                                                   |         | (Request appearance penalty be revoked.)    |  |