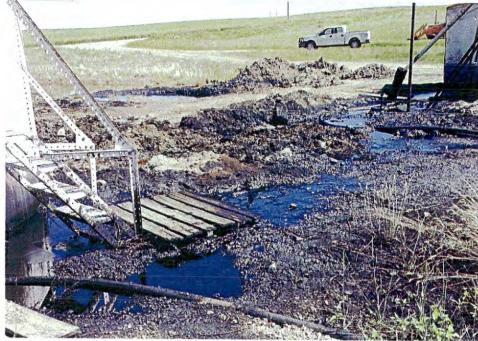

| 241-2014 | Continental Resources Inc      | Pool, permanent spacing unit, Bakken/Three Forks Formation, 26N-55E-29: all, 30: all (Colleen 1-29H & Colleen 2-29H). Nonconsent penalties requested.                                |         | Related application: 240, 241, 242-2014.    |  |
|----------|--------------------------------|--------------------------------------------------------------------------------------------------------------------------------------------------------------------------------------|---------|---------------------------------------------|--|
| 242-2014 | Continental Resources Inc      | Authorization to drill two additional Bakken/Three Forks wells, permanent spacing unit, Bakken/Three Forks Formation, 26N-55E-29: all, 30: all, 200' heel/toe, 500' lateral setback. |         | Related application: 240, 241, 242-2014.    |  |
| 244-2014 | TAQA North USA, Inc.           | Class II enhanced recovery injection permit, Bakken Formation, McKinnon 17-8H, 37N-57E-17: 1990' FNL/240' FEL (SE/4NE/4), API #091-21917.                                            | Default | Pilot EOR project approved at June hearing. |  |
| 180-2014 | Wexco Exploration, LLC         | Failure to file production reports. (Continued from June hearing.)                                                                                                                   |         |                                             |  |
| 181-2014 | Produced Water Solutions, Inc. | Failure to file reports. (Continued from June hearing.)                                                                                                                              |         |                                             |  |
| 246-2014 | Bensun Energy, LLC             | Show cause, failure to remediate well site and tank battery violations, failure to file production and injection reports. (Continued from June hearing.)                             |         |                                             |  |
| 248-2014 | XOIL Inc.                      | Failure to file production reports. (Continued from June hearing.)                                                                                                                   |         | (Request appearance penalty be revoked.)    |  |